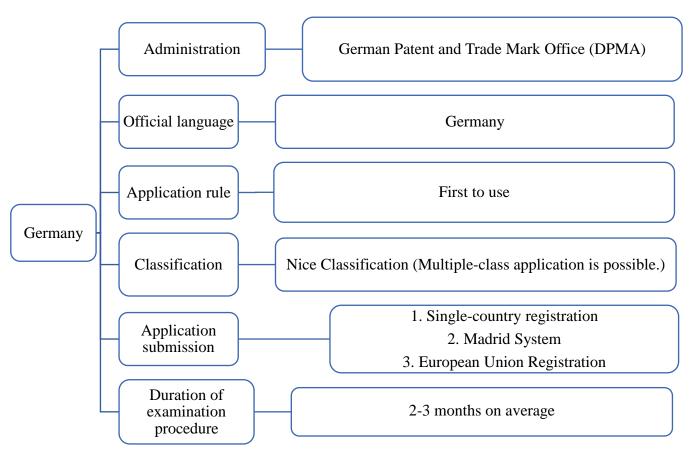

#### I. Overview

### **II.** Application Documents Requested

request for registration of a trademark;

name and address of the applicant;

list of the goods and/or services;

representation of the trade mark.

### IV. Validity Term

A trademark registration is valid for 10 years from the date of application. The registration is renewable for successive periods of 10 years. An application for renewal must be filed 6 months before the expiration date of the registration.

#### VI. Note

- Registration of the trademark in Germany can be cancelled on the grounds of non-use upon a third party's request if it has not been used for five years from registration of a trademark.
- In Germany, the issuance of a registration certificate precedes publication. Only if no objections are raised or if any objections raised are deemed invalid during the subsequent publication period can the trademark be officially registered. Therefore: Receiving a trademark registration certificate does not equate to successful registration.
- The DPMA does not review "relative grounds" when registering a trademark, which means the office will not actively reject the application for a trademark on the grounds that it is similar to a prior trademark. Therefore, it is easy for a trademark to pass the preliminary review and be announced.