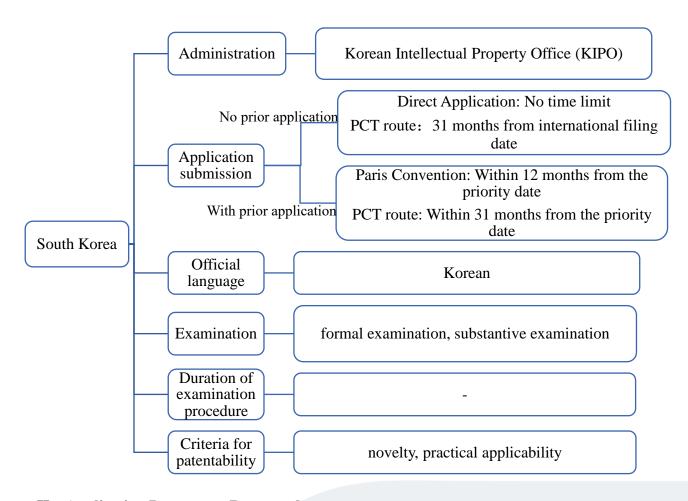

#### V. Note

Applications for utility model undergo formal and substantive examinations. Applicants shall request for substantive examinations in 3 years from the filing date. Otherwise, the application would be considered withdrawn.