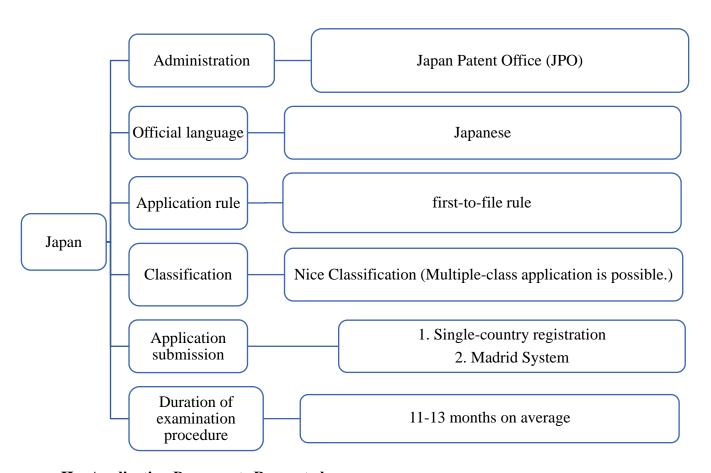

# **Guidance on Trademark Application in Japan**

#### I. Overview



## **II.** Application Documents Requested

| a request to register a trademark in Japan;      |
|--------------------------------------------------|
| representation of a trademark;                   |
| the list of goods and services                   |
| a certified copy of the <b>Priority Document</b> |

TEL: 027-83624447

WEB: https://we-ipr.com

ADD:湖北省武汉市硚口区解放大道 634 号新世界中心 B座 1301-1302





### **III. Application Process**

| applicati<br>on |                | formal<br>examinat<br>ion |                 | substantive<br>examination |                          | certificate issurance |                  |
|-----------------|----------------|---------------------------|-----------------|----------------------------|--------------------------|-----------------------|------------------|