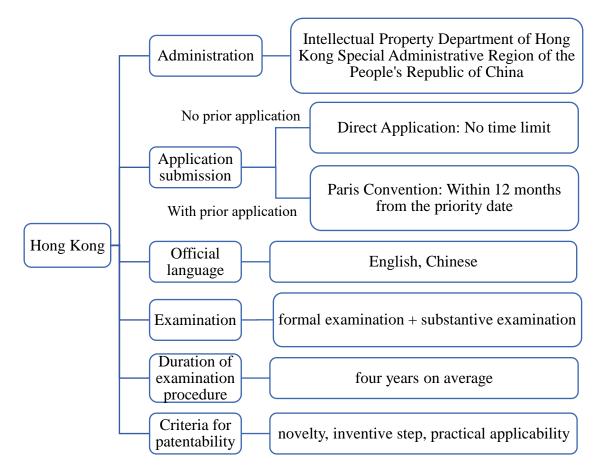

# I. Overview

#### **II.** Application Documents Requested

#### a request to grant a patent;

applicant's and inventor's details;

a description of the invention, the set of claims, abstract, the figure accompanying the abstract;

drawings, if any;

priority data, if the priority is claimed.

### **IV. Validity Term**

- Standard Patent Applications (Original Patents) are granted upon successful completion of the substantive examination and valid for 20 years as of the filing date.
- The first renewal fee is payable 3 years from the anniversary of the filing date first occurring after the grant of the Hong Kong patent, and subsequent renewal fees are payable annually thereafter throughout the patent term.