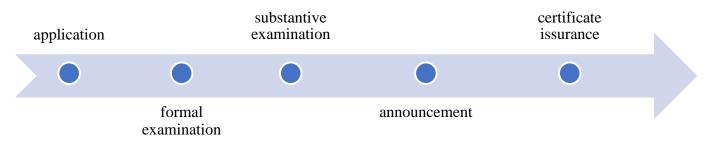

# Guidance on Patent Application for Invention in Hong Kong (China)

# I. Overview



#### **II.** Application Documents Requested

#### a request to grant a patent;

applicant's and inventor's details;

a description of the invention, the set of claims, abstract, the figure accompanying the abstract;

drawings, if any;

priority data, if the priority is claimed.





## **III.** Application Process



### **IV. Validity Term**

- Standard Patent Applications (Original Patents) are granted upon successful completion of the substantive examination and valid for 20 years as of the filing date.
- The first renewal fee is payable 3 years from the anniversary of the filing date first occurring after the grant of the Hong Kong patent, and subsequent renewal fees are payable annually thereafter throughout the patent term.